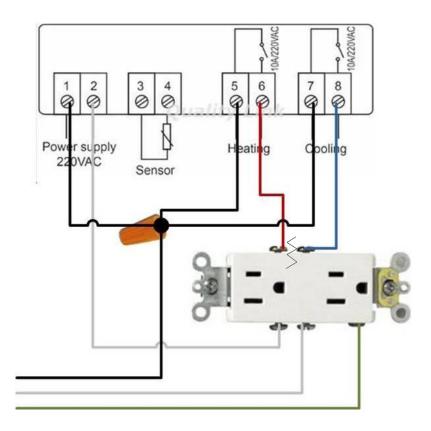

## Wiring a Dual Stage STC 1000

You will need:

- STC 1000 controller 110v dual stage
- Power outlet
- Power cord (three wire)
- Extra wire
- Enclosure / cover

Controller settings: (press and hold (S) button until display flashes- be sure to hit Power (P) to save settings)

- F1- Target Temp (in Celsius)
- F2- Temperature variation before controller turns on (default 0.3 C)
- F3- Compressor delay- Amount of time before controller will turn on again. This is so the power doesn't shut on/ off continually with small temperature fluctuations (helps save Fridge/ freezer compressors)
- F4- Temperature calibration